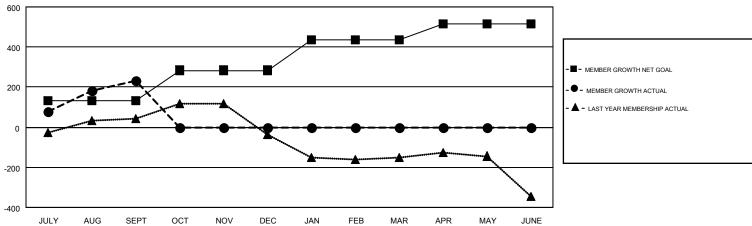

## Multiple District 411

**LOCATION: KENYA AFRICA** 

GMT: OPEN

| _             | Club          | os          |               | Members  RESULTS FOR 2019-2020 |                           |                         |                                                    |  |
|---------------|---------------|-------------|---------------|--------------------------------|---------------------------|-------------------------|----------------------------------------------------|--|
|               | RESULTS FOR   | R 2019-2020 |               |                                |                           |                         |                                                    |  |
| QUARTER       | NEW CLUB GOAL | NEW CLUBS   | DROPPED CLUBS | QUARTER                        | MEMBER GROWTH NET<br>GOAL | MEMBER GROWTH<br>ACTUAL | DROPPED<br>MEMBERS ACTUAL<br>(including transfers) |  |
| JULY/AUG/SEPT | 4             | 0           | 1             | JULY/AUG/SEPT                  | 132                       | 331                     | 88                                                 |  |
| OCT/NOV/DEC   | 5             | 0           | 0             | OCT/NOV/DEC                    | 152                       | 0                       | 0                                                  |  |
| JAN/FEB/MAR   | 5             | 0           | 0             | JAN/FEB/MAR                    | 152                       | 0                       | 0                                                  |  |
| APR/MAY/JUNE  | 2             | 0           | 0             | APR/MAY/JUNE                   | 80                        | 0                       | 0                                                  |  |