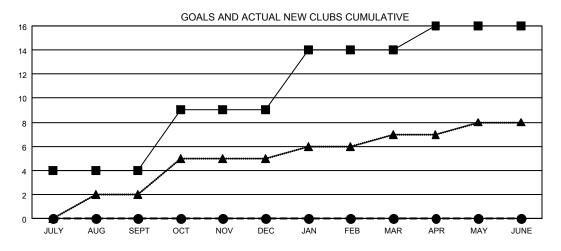

## Multiple District 411

**LOCATION: KENYA AFRICA** 

GMT: OPEN

| _             | Club          | os          |               | Members  RESULTS FOR 2019-2020 |                           |                         |                                                    |  |
|---------------|---------------|-------------|---------------|--------------------------------|---------------------------|-------------------------|----------------------------------------------------|--|
|               | RESULTS FOR   | R 2019-2020 |               |                                |                           |                         |                                                    |  |
| QUARTER       | NEW CLUB GOAL | NEW CLUBS   | DROPPED CLUBS | QUARTER                        | MEMBER GROWTH NET<br>GOAL | MEMBER GROWTH<br>ACTUAL | DROPPED<br>MEMBERS ACTUAL<br>(including transfers) |  |
| JULY/AUG/SEPT | 4             | 0           | 1             | JULY/AUG/SEPT                  | 132                       | 331                     | 88                                                 |  |
| OCT/NOV/DEC   | 5             | 0           | 0             | OCT/NOV/DEC                    | 152                       | 0                       | 0                                                  |  |
| JAN/FEB/MAR   | 5             | 0           | 0             | JAN/FEB/MAR                    | 152                       | 0                       | 0                                                  |  |
| APR/MAY/JUNE  | 2             | 0           | 0             | APR/MAY/JUNE                   | 80                        | 0                       | 0                                                  |  |